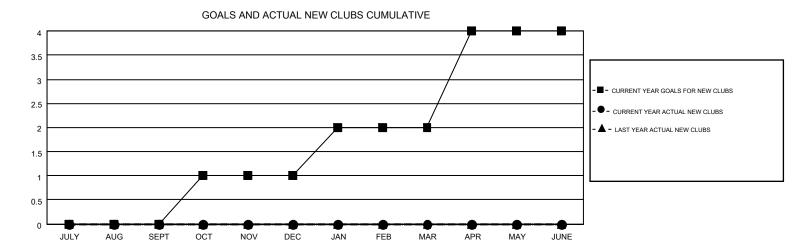

## MONTHLY MEMBERSHIP PROGRESS REPORT

Multiple District 28

Results as of: 10/31/2015

LOCATION: UTAH

| GMT: KENNE            | TH SCHWOLS       | ;         |                  |                  |                       |                    |                                        |                    | GMT CA 1         |  |
|-----------------------|------------------|-----------|------------------|------------------|-----------------------|--------------------|----------------------------------------|--------------------|------------------|--|
|                       |                  | Clubs     |                  |                  | Members               |                    |                                        |                    |                  |  |
| RESULTS FOR 2015-2016 |                  |           |                  |                  | RESULTS FOR 2015-2016 |                    |                                        |                    |                  |  |
| QUARTER               | NEW CLUB<br>GOAL | NEW CLUBS | DROPPED<br>CLUBS | NET<br>GAIN/LOSS | QUARTER               | NEW MEMBER<br>GOAL | CHARTER AND<br>NEW<br>MEMBERS<br>ADDED | DROPPED<br>MEMBERS | NET<br>GAIN/LOSS |  |
| JULY/AUG/SEPT         | 0                | 0         | 0                | 0                | JULY/AUG/SEPT         | 9                  | 14                                     | 22                 | -8               |  |
| OCT/NOV/DEC           | 1                | 0         | 0                | 0                | OCT/NOV/DEC           | 27                 | 13                                     | 18                 | -5               |  |
| JAN/FEB/MAR           | 1                | 0         | 0                | 0                | JAN/FEB/MAR           | 29                 | 0                                      | 0                  | 0                |  |
| APR/MAY/JUNE          | 2                | 0         | 0                | 0                | APR/MAY/JUNE          | 50                 | 0                                      | 0                  | 0                |  |