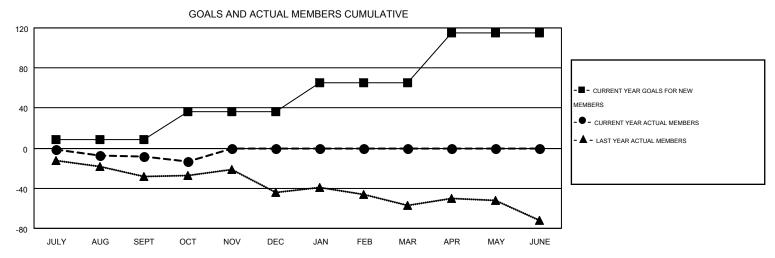

## MONTHLY MEMBERSHIP PROGRESS REPORT

Multiple District 28

Results as of: 10/31/2015

LOCATION: UTAH

| GMT: KENNE            | TH SCHWOLS       | ;         |                  |                  |                       |                    |                                        |                    | GMT CA 1         |  |
|-----------------------|------------------|-----------|------------------|------------------|-----------------------|--------------------|----------------------------------------|--------------------|------------------|--|
|                       |                  | Clubs     |                  |                  | Members               |                    |                                        |                    |                  |  |
| RESULTS FOR 2015-2016 |                  |           |                  |                  | RESULTS FOR 2015-2016 |                    |                                        |                    |                  |  |
| QUARTER               | NEW CLUB<br>GOAL | NEW CLUBS | DROPPED<br>CLUBS | NET<br>GAIN/LOSS | QUARTER               | NEW MEMBER<br>GOAL | CHARTER AND<br>NEW<br>MEMBERS<br>ADDED | DROPPED<br>MEMBERS | NET<br>GAIN/LOSS |  |
| JULY/AUG/SEPT         | 0                | 0         | 0                | 0                | JULY/AUG/SEPT         | 9                  | 14                                     | 22                 | -8               |  |
| OCT/NOV/DEC           | 1                | 0         | 0                | 0                | OCT/NOV/DEC           | 27                 | 13                                     | 18                 | -5               |  |
| JAN/FEB/MAR           | 1                | 0         | 0                | 0                | JAN/FEB/MAR           | 29                 | 0                                      | 0                  | 0                |  |
| APR/MAY/JUNE          | 2                | 0         | 0                | 0                | APR/MAY/JUNE          | 50                 | 0                                      | 0                  | 0                |  |